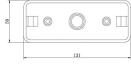

- 1. Perforate on the wall
- 2. Fix the lamp base to the wall. 3. Connect power flow
- 4. Fix the lamp body to the lamp base. 5. Set screws on the lamp body.

LAMP BASE SIZE: