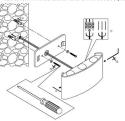

- 1. Perforate on the wall
- 2. Fix the lamp base to the wall. 3. Connect power flow
- 4. Fix the lamp body to the lamp base. 5. Set screws on the lamp body.

LAMP BASE SIZE: