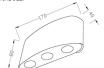

**IP54** Specification of installation. In order to ensure safety use, please notice the following items: Read and understand the whole specification. Suitable for the use of 220-240V and 50-60Hz.

**ENGLISH** 

Please wear gloves as installment and avoid rot on the surface of plating. Must be installed on the fixed places and be checked annually.

Please turn off the lighting source by soft cloth as cleaning prohibited to use of rotted detergent. Please connect with the local sales service center when there are any abnormality.



- 1. Perforate on the wall
- 2. Fix the lamp base to the wall. 3. Connect power flow
- 4. Fix the lamp body to the lamp base. 5. Set screws on the lamp body.

LAMP BASE SIZE:





## FIXTURE SIZE:



Product coding: CLT 023W3